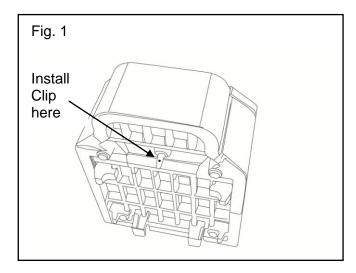

# **INSTALLATION:**

- 1. Remove center seat.
- 2. Install the center seat console (1).
- 3. Install clip (2) where indicated in (Fig. 1).